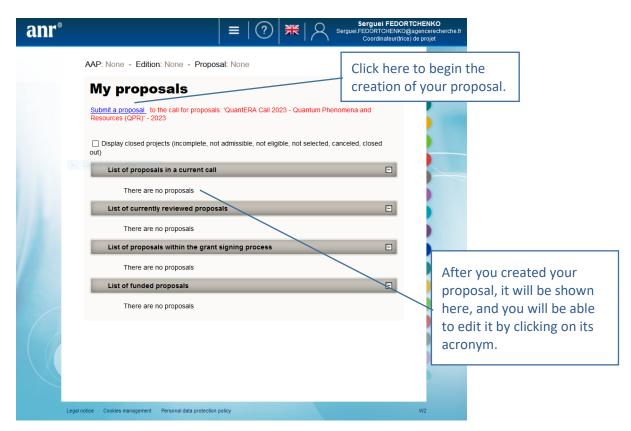

#### 3.1. Submit a proposal

Once you chose your user role, you are logged in on the platform, and you can click on "Submit a proposal" as shown on the screenshot below. Note that the button "Submit a proposal" for the QuantERA Call 2023 will only be shown if you already entered your email address on a submission link from Section 2.1.