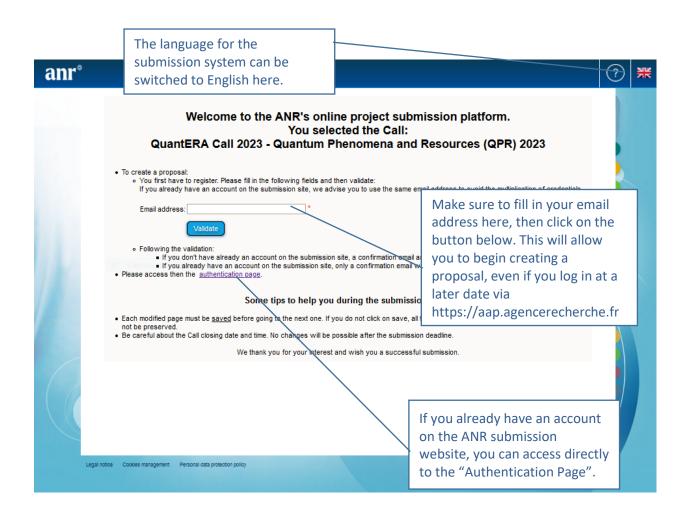

# 2.2. Create an account and begin the creation of a submission

The welcome page of the submission system is shown below. First, fill in you email address as shown in the screenshot below. The platform will then associate your email address to the creation of a new proposal. That will allow you to create your proposal even if you log in at a later date on <a href="https://aap.agencerecherche.fr">https://aap.agencerecherche.fr</a>.

If you do not have account on the platform yet:

- Click on "authentication page" (or "page d'identification" if the webpage is set in French),
- Then click on "Generate a new password" ("Générer un nouveau mot de passe" in French),
- Fill in the same email address you used before, and an authentification email will be sent to you (see next section).

If you already have an account on the ANR submission website, from the "authentication page" you can log in the platform using the same email address you used before.

If you have forgotten your password, you can ask for a new one on the "authentication page".